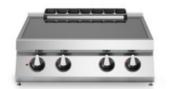

## **ROC 900**

Infrared surface 4 cooking zones, top

Model: R90/80PVE/T

Cod: MP01094124004

# 🕅 modular

Infrared surface 4 cooking zones, top