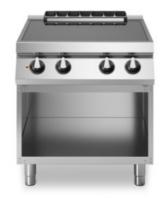

## **ROC 900**

Infrared surface 4 cooking zones, on open cabinet

**Model:** R90/80PVE/A **Cod:** MP01094124005

## **Technical data**

| Modularity:               | On open cabinet |
|---------------------------|-----------------|
| Dimension (mm):           | 800x900x870     |
| Total eletric power (kW): | 13,6            |
| Electric power (V):       | 380-415         |
| Ampere (A):               | 31              |
| Phases:                   | 3N              |
| Cable section (mmq):      | 5G6             |
| Frequency (Hz):           | 50-60           |
| Net volume (m3):          | 0,626           |
| Packing dimensions (mm):  | 880x1026x1109   |
| Gross weight (Kg):        | 75,1            |
| Gross volume (m3):        | 1,001           |

## **Features**

| Working top: | Made of AISI 304 stainless steel with a thickness of 20/10 mm |
|--------------|---------------------------------------------------------------|
| Knobs:       | Made of aluminum with IPX5 water protection                   |
| Flue:        | Removable made of cast iron                                   |