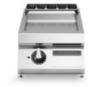

## **ROC 900**

Electric griddle, smooth mild steel plate, top

**Model:** R90/40FTE/L/T **Cod:** MP01374124001

**Market:** Extra UE

## **Technical data**

| Modularity:                         | Тор          |
|-------------------------------------|--------------|
| Dimension (mm):                     | 400x900x280  |
| Total eletric power (kW):           | 7,5          |
| Cooking zone dimensions 1 (LxD mm): | 335x700      |
| Electric power (V):                 | 380-415      |
| Ampere (A):                         | 11,5         |
| Phases:                             | 3N           |
| Cable section (mmq):                | 5G1,5        |
| Frequency (Hz):                     | 50-60        |
| Net volume (m3):                    | 0,101        |
| Packing dimensions (mm):            | 480x1026x475 |
| Gross weight (Kg):                  | 60,6         |
| Gross volume (m3):                  | 0,234        |

### **Features**

| Working top:                 | Made of AISI 304 stainless steel with a thickness of 20/10 mm |
|------------------------------|---------------------------------------------------------------|
| Material of plate:           | Iron                                                          |
| Plate finish:                | Smooth                                                        |
| Knobs:                       | Made of aluminum with IPX5 water protection                   |
| Flue:                        | Removable made of cast iron                                   |
| Liquid collection container: | Removable and dishwasher safe                                 |
| Plate:                       | In mild steel                                                 |
| Upright Splash guard:        | On two sides (optional)                                       |
|                              |                                                               |