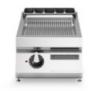

## **ROC 900**

Electric griddle, ribbed chromed plate, top

**Model:** R90/40FTE/CR/T **Cod:** MP01374124010

## **Features**

| Working top:                 | Made of AISI 304 stainless steel with a thickness of 20/10 mm |
|------------------------------|---------------------------------------------------------------|
| Material of plate:           | Chrome                                                        |
| Plate finish:                | Ribbed                                                        |
| Knobs:                       | Made of aluminum with IPX5 water protection                   |
| Flue:                        | Removable made of cast iron                                   |
| Liquid collection container: | Removable and dishwasher safe                                 |
| Plate:                       | Chromed                                                       |
| Upright Splash guard:        | On two sides (optional)                                       |