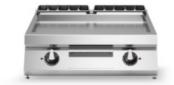

## **ROC 900**

Electric griddle, smooth mild steel plate, top

**Model:** R90/80FTE/L/T **Cod:** MP01374124013

**Market:** Extra UE

### **Features**

| Working top:                 | Made of AISI 304 stainless steel with a thickness of 20/10 mm |
|------------------------------|---------------------------------------------------------------|
| Material of plate:           | Iron                                                          |
| Plate finish:                | Smooth                                                        |
| Knobs:                       | Made of aluminum with IPX5 water protection                   |
| Flue:                        | Removable made of cast iron                                   |
| Liquid collection container: | Removable and dishwasher safe                                 |
| Plate:                       | In mild steel                                                 |
| Upright Splash guard:        | On two sides (optional)                                       |