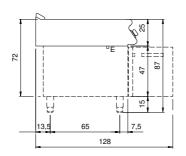

## **Technical draw**

E: Electric power

## **Technical data**

| Modularity:                         | Тор          |
|-------------------------------------|--------------|
| Dimension (mm):                     | 800x900x280  |
| Total eletric power (kW):           | 15           |
| Cooking zone dimensions 1 (LxD mm): | 735x700      |
| Electric power (V):                 | 380-415      |
| Ampere (A):                         | 23           |
| Phases:                             | 3N           |
| Cable section (mmq):                | 5G4          |
| Frequency (Hz):                     | 50-60        |
| Net volume (m3):                    | 0,202        |
| Packing dimensions (mm):            | 880x1026x509 |
| Gross weight (Kg):                  | 107,4        |
| Gross volume (m3):                  | 0,460        |