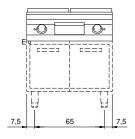

## **Technical draw**

E: Electric power

## **Technical data**

| Modularity:                         | Тор          |
|-------------------------------------|--------------|
| Dimension (mm):                     | 800x900x280  |
| Total eletric power (kW):           | 15           |
| Cooking zone dimensions 1 (LxD mm): | 735x700      |
| Electric power (V):                 | 380-415      |
| Ampere (A):                         | 23           |
| Phases:                             | 3N           |
| Cable section (mmq):                | 5G4          |
| Frequency (Hz):                     | 50-60        |
| Net volume (m3):                    | 0,202        |
| Packing dimensions (mm):            | 880x1026x509 |
| Gross weight (Kg):                  | 107,4        |
| Gross volume (m3):                  | 0,460        |