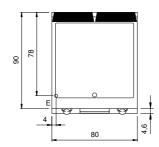

## **Technical draw**

E: Electric power

## **Technical data**

| Modularity:                         | Тор          |
|-------------------------------------|--------------|
| Dimension (mm):                     | 800x900x280  |
| Total eletric power (kW):           | 15           |
| Cooking zone dimensions 1 (LxD mm): | 735x700      |
| Electric power (V):                 | 380-415      |
| Ampere (A):                         | 23           |
| Phases:                             | 3N           |
| Cable section (mmq):                | 5G4          |
| Frequency (Hz):                     | 50-60        |
| Net volume (m3):                    | 0,202        |
| Packing dimensions (mm):            | 880x1026x509 |
| Gross weight (Kg):                  | 107,4        |
| Gross volume (m3):                  | 0,460        |