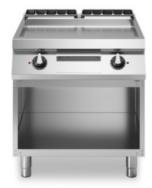

## **ROC 900**

Electric griddle, smooth mild steel plate, on open cabinet

**Model:** R90/80FTE/L/A **Cod:** MP01374124014

**Market:** Extra UE

## **Features**

| Working top:                 | Made of AISI 304 stainless steel with a thickness of 20/10 mm |
|------------------------------|---------------------------------------------------------------|
| Material of plate:           | Iron                                                          |
| Plate finish:                | Smooth                                                        |
| Knobs:                       | Made of aluminum with IPX5 water protection                   |
| Flue:                        | Removable made of cast iron                                   |
| Liquid collection container: | Removable and dishwasher safe                                 |
| Plate:                       | In mild steel                                                 |
| Upright Splash guard:        | On two sides (optional)                                       |