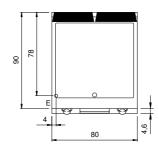

## **Technical draw**

E: Electric power

In order to constantly offer the best possible products we reserve the right to make changes on technical specifications without incurring any obligation for equipment previously or subsequently sold.

## **Technical data**

| Modularity:                         | On open cabinet |
|-------------------------------------|-----------------|
| Dimension (mm):                     | 800x900x870     |
| Total eletric power (kW):           | 15              |
| Cooking zone dimensions 1 (LxD mm): | 735x700         |
| Electric power (V):                 | 380-415         |
| Ampere (A):                         | 23              |
| Phases:                             | 3N              |
| Cable section (mmq):                | 5G4             |
| Frequency (Hz):                     | 50-60           |
| Net volume (m3):                    | 0,626           |
| Packing dimensions (mm):            | 880x1026x1109   |
| Gross weight (Kg):                  | 127,6           |
| Gross volume (m3):                  | 1,001           |