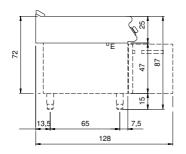

## **Technical draw**

E: Electric power

In order to constantly offer the best possible products we reserve the right to make changes on technical specifications without incurring any obligation for equipment previously or subsequently sold.

## **Technical data**

| Modularity:                         | On open cabinet |
|-------------------------------------|-----------------|
| Dimension (mm):                     | 800x900x870     |
| Total eletric power (kW):           | 15              |
| Cooking zone dimensions 1 (LxD mm): | 735x700         |
| Electric power (V):                 | 380-415         |
| Ampere (A):                         | 23              |
| Phases:                             | 3N              |
| Cable section (mmq):                | 5G4             |
| Frequency (Hz):                     | 50-60           |
| Net volume (m3):                    | 0,626           |
| Packing dimensions (mm):            | 880x1026x1109   |
| Gross weight (Kg):                  | 127,6           |
| Gross volume (m3):                  | 1,001           |