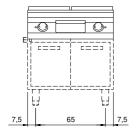

## **Technical draw**

E: Electric power

In order to constantly offer the best possible products we reserve the right to make changes on technical specifications without incurring any obligation for equipment previously or subsequently sold.

## **Technical data**

| Modularity:                         | On open cabinet |
|-------------------------------------|-----------------|
| Dimension (mm):                     | 800x900x870     |
| Total eletric power (kW):           | 15              |
| Cooking zone dimensions 1 (LxD mm): | 735x700         |
| Electric power (V):                 | 380-415         |
| Ampere (A):                         | 23              |
| Phases:                             | 3N              |
| Cable section (mmq):                | 5G4             |
| Frequency (Hz):                     | 50-60           |
| Net volume (m3):                    | 0,626           |
| Packing dimensions (mm):            | 880x1026x1109   |
| Gross weight (Kg):                  | 127,6           |
| Gross volume (m3):                  | 1,001           |