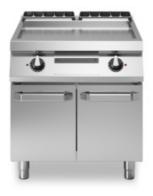

### **ROC 900**

Electric griddle, smooth chromed plate, on cabinet with doors

Model: R90/80FTE/CL/P

# Features

| Working top:                 | Made of AISI 304 stainless steel with a thickness of 20/10 mm                                |
|------------------------------|----------------------------------------------------------------------------------------------|
| Material of plate:           | Chrome                                                                                       |
| Plate finish:                | Smooth                                                                                       |
| Knobs:                       | Made of aluminum with IPX5 water protection                                                  |
| Handles:                     | The brushed aluminum handles<br>allow for a secure and sturdy grip<br>with a ergonomic lines |
| Flue:                        | Removable made of cast iron                                                                  |
| Liquid collection container: | Removable and dishwasher safe                                                                |
| Plate:                       | Chromed                                                                                      |
| Upright Splash guard:        | On two sides (optional)                                                                      |