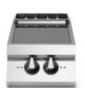

## **ROC 900**

Induction plate, 2 cooking zones, top

**Model:** R90/40IND/T **Cod:** MP01134124000

## **Features**

| Working top: | Made of AISI 304 stainless steel with a thickness of 20/10 mm |
|--------------|---------------------------------------------------------------|
| Knobs:       | Made of aluminum with IPX5 water protection                   |
| Flue:        | Removable made of cast iron                                   |