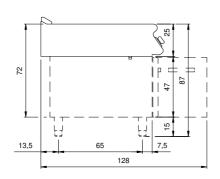

## **Technical data**

| Modularity:               | On open cabinet |
|---------------------------|-----------------|
| Dimension (mm):           | 800x900x870     |
| Total eletric power (kW): | 20              |
| Electric power (V):       | 380-415         |
| Ampere (A):               | 30,5            |
| Phases:                   | 3N              |
| Cable section (mmq):      | 5G6             |
| Frequency (Hz):           | 50-60           |
| Net volume (m3):          | 0,626           |
| Packing dimensions (mm):  | 880x1026x1109   |
| Gross weight (Kg):        | 100,1           |
| Gross volume (m3):        | 1,001           |

## **Technical draw**

E: Electric power

In order to constantly offer the best possible products we reserve the right to make changes on technical specifications without incurring any obligation for equipment previously or subsequently sold.