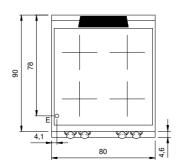

## **Technical data**

| Modularity:               | On open cabinet |
|---------------------------|-----------------|
| Dimension (mm):           | 800x900x870     |
| Total eletric power (kW): | 20              |
| Electric power (V):       | 380-415         |
| Ampere (A):               | 30,5            |
| Phases:                   | 3N              |
| Cable section (mmq):      | 5G6             |
| Frequency (Hz):           | 50-60           |
| Net volume (m3):          | 0,626           |
| Packing dimensions (mm):  | 880x1026x1109   |
| Gross weight (Kg):        | 100,1           |
| Gross volume (m3):        | 1,001           |

## **Technical draw**

E: Electric power

In order to constantly offer the best possible products we reserve the right to make changes on technical specifications without incurring any obligation for equipment previously or subsequently sold.