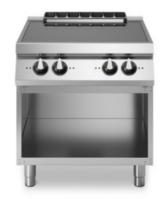

## **ROC 900**

Induction plate, 4 cooking zones, on open cabinet

**Model:** R90/80IND/A **Cod:** MP01134124004

## **Features**

| Working top: | Made of AISI 304 stainless steel with a thickness of 20/10 mm |
|--------------|---------------------------------------------------------------|
| Knobs:       | Made of aluminum with IPX5 water protection                   |
| Flue:        | Removable made of cast iron                                   |