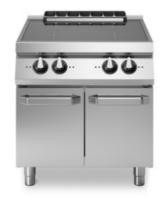

## **ROC 900**

Induction plate, 4 cooking zones, on cabinet with doors

**Model:** R90/80IND/P **Cod:** MP01134124005

## **Features**

| Working top: | Made of AISI 304 stainless steel with a thickness of 20/10 mm                          |
|--------------|----------------------------------------------------------------------------------------|
| Knobs:       | Made of aluminum with IPX5 water protection                                            |
| Handles:     | The brushed aluminum handles allow for a secure and sturdy grip with a ergonomic lines |
| Flue:        | Removable made of cast iron                                                            |