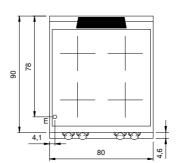

## **Technical draw**

E: Electric power

In order to constantly offer the best possible products we reserve the right to make changes on technical specifications without incurring any obligation for equipment previously or subsequently sold.

## **Technical data**

| Modularity:               | On cabinet with doors |
|---------------------------|-----------------------|
| Dimension (mm):           | 800x900x870           |
| Total eletric power (kW): | 20                    |
| Electric power (V):       | 380-415               |
| Ampere (A):               | 30,5                  |
| Phases:                   | 3N                    |
| Cable section (mmq):      | 5G6                   |
| Frequency (Hz):           | 50-60                 |
| Net volume (m3):          | 0,626                 |
| Packing dimensions (mm):  | 880x1026x1109         |
| Gross weight (Kg):        | 107,1                 |
| Gross volume (m3):        | 1,001                 |