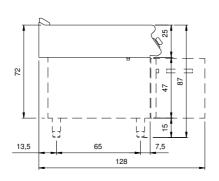

## **Technical draw**

E: Electric power

In order to constantly offer the best possible products we reserve the right to make changes on technical specifications without incurring any obligation for equipment previously or subsequently sold.

## **Technical data**

| Modularity:               | On cabinet with doors |
|---------------------------|-----------------------|
| Dimension (mm):           | 800x900x870           |
| Total eletric power (kW): | 20                    |
| Electric power (V):       | 380-415               |
| Ampere (A):               | 30,5                  |
| Phases:                   | 3N                    |
| Cable section (mmq):      | 5G6                   |
| Frequency (Hz):           | 50-60                 |
| Net volume (m3):          | 0,626                 |
| Packing dimensions (mm):  | 880x1026x1109         |
| Gross weight (Kg):        | 107,1                 |
| Gross volume (m3):        | 1,001                 |