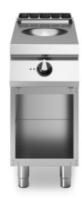

## **ROC 900**

Induction wok, on open cabinet

**Model:** R90/40INDW/A **Cod:** MP01174124002

## **Technical data**

| Modularity:               | On open cabinet |
|---------------------------|-----------------|
| Dimension (mm):           | 400x900x870     |
| Total eletric power (kW): | 5               |
| Electric power (V):       | 380-415         |
| Ampere (A):               | 8               |
| Phases:                   | 3N              |
| Cable section (mmq):      | 5G1,5           |
| Frequency (Hz):           | 50-60           |
| Net volume (m3):          | 0,313           |
| Packing dimensions (mm):  | 480×1026×1075   |
| Gross weight (Kg):        | 48              |
| Gross volume (m3):        | 0,529           |

## **Features**

| Working top: | Made of AISI 304 stainless steel with a thickness of 20/10 mm |
|--------------|---------------------------------------------------------------|
| Knobs:       | Made of aluminum with IPX5 water protection                   |
| Flue:        | Removable made of cast iron                                   |