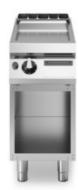

## **ROC 900**

Gas griddle, smooth chromed plate, on open cabinet

**Model:** R90/40FTG/CL/A **Cod:** MP01374114005

Gas griddle, smooth chromed plate, on open cabinet