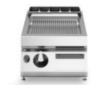

## **ROC 900**

Gas griddle, ribbed mild steel plate, top

**Model:** R90/40FTG/R/T **Cod:** MP01374114007

**Market:** Extra UE

## **Features**

| Working top:                 | Made of AISI 304 stainless steel with a thickness of 20/10 mm        |
|------------------------------|----------------------------------------------------------------------|
| Material of plate:           | Iron                                                                 |
| Plate finish:                | Ribbed                                                               |
| Knobs:                       | Made of aluminum with IPX5 water protection                          |
| Flue:                        | Removable made of cast iron                                          |
| Liquid collection container: | Removable and dishwasher safe                                        |
| Plate:                       | In mild steel                                                        |
| Upright Splash guard:        | On two sides (optional)                                              |
| Kit Gas:                     | natural gas conversion kit 30/50 m/bar (tested with natural gas G20) |
|                              |                                                                      |