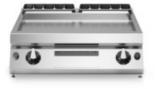

## ROC 900

Gas griddle, smooth chromed plate, top

Model: R90/80FTG/CL/T

Cod: MP01374114016

# 🕅 modular

Gas griddle, smooth chromed plate, top