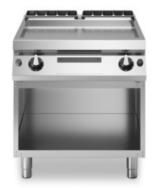

## **ROC 900**

Gas griddle, smooth chromed plate, on open cabinet

**Model:** R90/80FTG/CL/A **Cod:** MP01374114017

## **Features**

| Working top:                 | Made of AISI 304 stainless steel with a thickness of 20/10 mm        |
|------------------------------|----------------------------------------------------------------------|
| Material of plate:           | Chrome                                                               |
| Plate finish:                | Smooth                                                               |
| Knobs:                       | Made of aluminum with IPX5 water protection                          |
| Liquid collection container: | Removable and dishwasher safe                                        |
| Plate:                       | Chromed                                                              |
| Upright Splash guard:        | On two sides (optional)                                              |
| Kit Gas:                     | natural gas conversion kit 30/50 m/bar (tested with natural gas G20) |
|                              |                                                                      |