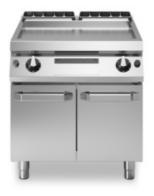

### ROC 900

Gas griddle, smooth chromed plate, on cabinet with doors

Model: R90/80FTG/CL/P

#### Features

| Working top:                 | Made of AISI 304 stainless steel with a thickness of 20/10 mm                                |
|------------------------------|----------------------------------------------------------------------------------------------|
| Material of plate:           | Chrome                                                                                       |
| Plate finish:                | Smooth                                                                                       |
| Knobs:                       | Made of aluminum with IPX5 water protection                                                  |
| Handles:                     | The brushed aluminum handles<br>allow for a secure and sturdy grip<br>with a ergonomic lines |
| Liquid collection container: | Removable and dishwasher safe                                                                |
| Plate:                       | Chromed                                                                                      |
| Upright Splash guard:        | On two sides (optional)                                                                      |
| Kit Gas:                     | natural gas conversion kit 30/50<br>m/bar (tested with natural gas G20)                      |
|                              |                                                                                              |