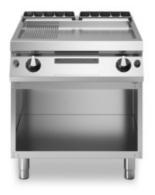

### ROC 900

Gas griddle, 2/3 smooth 1/3 ribbed mild steel plate, on open cabinet

Model: R90/80FTG/LR/A

# [라] modular

Gas griddle, 2/3 smooth 1/3 ribbed mild steel plate, on open cabinet