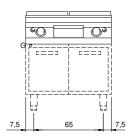

### **Technical draw**

G: Gas connection 1/2"

In order to constantly offer the best possible products we reserve the right to make changes on technical specifications without incurring any obligation for equipment previosly or subsequently sold.