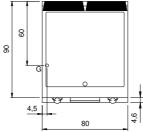

### **Technical draw**

G: Gas connection 1/2"

In order to constantly offer the best possible products we reserve the right to make changes on technical specifications without incurring any obligation for equipment previosly or subsequently sold.