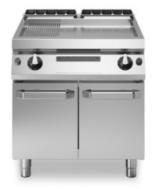

## **ROC 900**

Gas griddle, 2/3 smooth 1/3 ribbed mild steel plate, on cabinet with doors

**Model:** R90/80FTG/LR/P **Cod:** MP01374114021

**Market:** Extra UE

## **Features**

| Working top:                 | Made of AISI 304 stainless steel with a thickness of 20/10 mm                          |
|------------------------------|----------------------------------------------------------------------------------------|
| Material of plate:           | Iron                                                                                   |
| Knobs:                       | Made of aluminum with IPX5 water protection                                            |
| Handles:                     | The brushed aluminum handles allow for a secure and sturdy grip with a ergonomic lines |
| Flue:                        | Removable made of cast iron                                                            |
| Liquid collection container: | Removable and dishwasher safe                                                          |
| Plate:                       | In mild steel                                                                          |
| Upright Splash guard:        | On two sides (optional)                                                                |
| Kit Gas:                     | natural gas conversion kit 30/50 m/bar (tested with natural gas G20)                   |