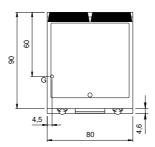

## **Technical data**

| Modularity:                         | On cabinet with doors |
|-------------------------------------|-----------------------|
| Dimension (mm):                     | 800x900x870           |
| Total gas power (Kcal/h):           | 12038                 |
| Total gas power (kW):               | 14                    |
| Cooking zone dimensions 1 (LxD mm): | 735x700               |
| Gas connection:                     | 1/2"                  |
| Net volume (m3):                    | 0,626                 |
| Packing dimensions (mm):            | 880x1026x1109         |
| Gross weight (Kg):                  | 116                   |
| Gross volume (m3):                  | 1,001                 |