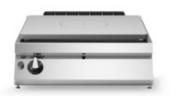

## **ROC 900**

Gas solid top, top

**Model:** R90/80TPG/T **Cod:** MP01054114001

## **Features**

| Working top: | Made of AISI 304 stainless steel with a thickness of 20/10 mm           |
|--------------|-------------------------------------------------------------------------|
| Knobs:       | Made of aluminum with IPX5 water protection                             |
| Flue:        | Removable made of cast iron                                             |
| Kit Gas:     | natural gas conversion kit 30/50<br>m/bar (tested with natural gas G20) |