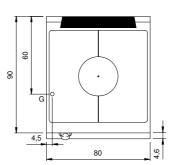

## **Technical data**

| Modularity:                 | Тор          |
|-----------------------------|--------------|
| Dimension (mm):             | 800x900x280  |
| Total gas power (Kcal/h):   | 10319        |
| Total gas power (kW):       | 12           |
| Whole-plate power gas (kW): | 12           |
| Gas connection:             | 1/2"         |
| Net volume (m3):            | 0,202        |
| Packing dimensions (mm):    | 880x1026x509 |
| Gross weight (Kg):          | 105          |
| Gross volume (m3):          | 0,460        |

## **Technical draw**

**G:** Gas connection 1/2"

In order to constantly offer the best possible products we reserve the right to make changes on technical specifications without incurring any obligation for equipment previously or subsequently sold.