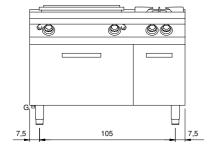

## **Technical data**

| Modularity:                  | On cabinet with doors |
|------------------------------|-----------------------|
| Dimension (mm):              | 1200x900x870          |
| Dimensione forno (mm):       | 555x660x289           |
| Total gas power (Kcal/h):    | 30955                 |
| Total gas power (kW):        | 36                    |
| Whole-plate power gas (kW):  | 12                    |
| Oven type:                   | Static oven           |
| Oven power (kW):             | 8                     |
| Oven temperature range (°C): | 95-300                |
| Gas connection:              | 1/2"                  |
| Net volume (m3):             | 0,94                  |
| Packing dimensions (mm):     | 1280x1026x1109        |
| Gross weight (Kg):           | 220                   |
| Burner power 3 (kW):         | 6                     |
| Burner power 4 (kW):         | 10                    |
| Gross volume (m3):           | 1,456                 |

## **Technical draw**

**G:** Gas connection 1/2"

In order to constantly offer the best possible products we reserve the right to make changes on technical specifications without incurring any obligation for equipment previously or subsequently sold.