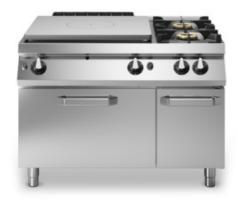

## **ROC 900**

Gas solid top, 2 burners pressed worktop, gas oven

**Model:** R90/120TPFG **Cod:** MP01054114005

 Gas solid top, 2 burners pressed worktop, gas oven