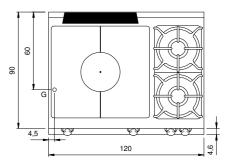

## **Technical data**

| Modularity:                  | On cabinet with doors |
|------------------------------|-----------------------|
| Dimension (mm):              | 1200x900x870          |
| Dimensione forno (mm):       | 555x660x289           |
| Total gas power (Kcal/h):    | 30955                 |
| Total gas power (kW):        | 36                    |
| Whole-plate power gas (kW):  | 12                    |
| Oven type:                   | Static oven           |
| Oven power (kW):             | 8                     |
| Oven temperature range (°C): | 95-300                |
| Gas connection:              | 1/2"                  |
| Net volume (m3):             | 0,94                  |
| Packing dimensions (mm):     | 1280x1026x1109        |
| Gross weight (Kg):           | 220                   |
| Burner power 3 (kW):         | 6                     |
| Burner power 4 (kW):         | 10                    |
| Gross volume (m3):           | 1,456                 |

## **Technical draw**

**G:** Gas connection 1/2"

In order to constantly offer the best possible products we reserve the right to make changes on technical specifications without incurring any obligation for equipment previously or subsequently sold.