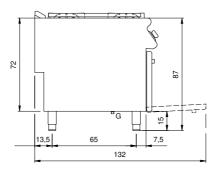

## **Technical data**

| Modularity:                  | On cabinet with doors |
|------------------------------|-----------------------|
| Dimension (mm):              | 1200x900x870          |
| Dimensione forno (mm):       | 555x660x289           |
| Total gas power (Kcal/h):    | 30955                 |
| Total gas power (kW):        | 36                    |
| Whole-plate power gas (kW):  | 12                    |
| Oven type:                   | Static oven           |
| Oven power (kW):             | 8                     |
| Oven temperature range (°C): | 95-300                |
| Gas connection:              | 1/2"                  |
| Net volume (m3):             | 0,94                  |
| Packing dimensions (mm):     | 1280x1026x1109        |
| Gross weight (Kg):           | 220                   |
| Burner power 3 (kW):         | 6                     |
| Burner power 4 (kW):         | 10                    |
| Gross volume (m3):           | 1,456                 |

## **Technical draw**

**G:** Gas connection 1/2"

In order to constantly offer the best possible products we reserve the right to make changes on technical specifications without incurring any obligation for equipment previously or subsequently sold.