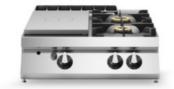

## **ROC 900**

Gas solid top, 2 burners pressed worktop, top

**Model:** R90/80TPPGF/T **Cod:** MP01054114006

## **Technical data**

| Modularity:                 | Тор          |
|-----------------------------|--------------|
| Dimension (mm):             | 800x900x280  |
| Total gas power (Kcal/h):   | 19777        |
| Total gas power (kW):       | 23           |
| Whole-plate power gas (kW): | 7            |
| Gas connection:             | 1/2"         |
| Net volume (m3):            | 0,202        |
| Packing dimensions (mm):    | 880x1026x509 |
| Gross weight (Kg):          | 78           |
| Burner power 3 (kW):        | 6            |
| Burner power 4 (kW):        | 10           |
| Gross volume (m3):          | 0,460        |

## **Features**

| Working top: | Made of AISI 304 stainless steel with a thickness of 20/10 mm        |
|--------------|----------------------------------------------------------------------|
| Knobs:       | Made of aluminum with IPX5 water protection                          |
| Flue:        | Removable made of cast iron                                          |
| Kit Gas:     | natural gas conversion kit 30/50 m/bar (tested with natural gas G20) |