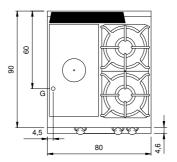

| 6            |
| Burner power 4 (kW):        | 10           |
| Gross volume (m3):          | 0,460        |

## **Features**

| Working top: | Made of AISI 304 stainless steel with a thickness of 20/10 mm        |
|--------------|----------------------------------------------------------------------|
| Knobs:       | Made of aluminum with IPX5 water protection                          |
| Flue:        | Removable made of cast iron                                          |
| Kit Gas:     | natural gas conversion kit 30/50 m/bar (tested with natural gas G20) |

In order to constantly offer the best possible products we reserve the right to make changes on technical specifications without incurring any obligation for equipment previously or subsequently sold.

## **Technical draw**







**G:** Gas connection 1/2"