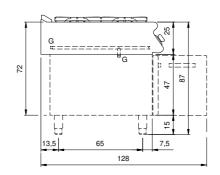

| 6            |
| Burner power 4 (kW):        | 10           |
| Gross volume (m3):          | 0,460        |

## **Features**

| Working top: | Made of AISI 304 stainless steel with a thickness of 20/10 mm        |
|--------------|----------------------------------------------------------------------|
| Knobs:       | Made of aluminum with IPX5 water protection                          |
| Flue:        | Removable made of cast iron                                          |
| Kit Gas:     | natural gas conversion kit 30/50 m/bar (tested with natural gas G20) |

In order to constantly offer the best possible products we reserve the right to make changes on technical specifications without incurring any obligation for equipment previously or subsequently sold.

## **Technical draw**







**G:** Gas connection 1/2"