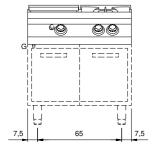

| 6            |
| Burner power 4 (kW):        | 10           |
| Gross volume (m3):          | 0,460        |

## **Features**

| Working top: | Made of AISI 304 stainless steel with a thickness of 20/10 mm        |
|--------------|----------------------------------------------------------------------|
| Knobs:       | Made of aluminum with IPX5 water protection                          |
| Flue:        | Removable made of cast iron                                          |
| Kit Gas:     | natural gas conversion kit 30/50 m/bar (tested with natural gas G20) |

In order to constantly offer the best possible products we reserve the right to make changes on technical specifications without incurring any obligation for equipment previously or subsequently sold.

## **Technical draw**







**G:** Gas connection 1/2"