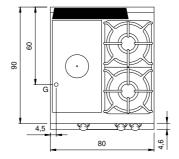

# **Technical draw**

G: Gas connection 1/2"

In order to constantly offer the best possible products we reserve the right to make changes on technical specifications without incurring any obligation for equipment previosly or subsequently sold.