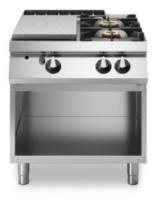

# **ROC 900**

Gas solid top, 2 burners pressed worktop, on open cabinet

Model: R90/80TPPGF/A Cod: MP01054114007