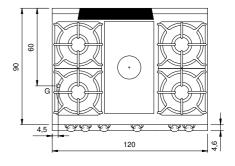

## **Technical draw**

G: Gas connection 1/2"

In order to constantly offer the best possible products we reserve the right to make changes on technical specifications without incurring any obligation for equipment previosly or subsequently sold.