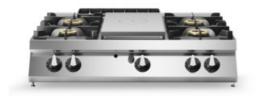

## **ROC 900**

Gas solid top, 4 burners pressed worktop, top

Model: R90/120TPPGF/T

Cod: MP01054114010

## Technical data

| Modularity:                 | Тор           |
|-----------------------------|---------------|
| Dimension (mm):             | 1200x900x280  |
| Total gas power (Kcal/h):   | 36974         |
| Total gas power (kW):       | 43            |
| Whole-plate power gas (kW): | 7             |
| Gas connection:             | 1/2"          |
| Net volume (m3):            | 0,302         |
| Packing dimensions (mm):    | 1280x1026x509 |
| Gross weight (Kg):          | 103           |
| Burner power 1 (kW):        | 6             |
| Burner power 2 (kW):        | 10            |
| Burner power 3 (kW):        | 10            |
| Burner power 4 (kW):        | 10            |
| Gross volume (m3):          | 0,668         |

## Features

| Working top: | Made of AISI 304 stainless steel with a thickness of 20/10 mm           |
|--------------|-------------------------------------------------------------------------|
| Knobs:       | Made of aluminum with IPX5 water protection                             |
| Flue:        | Removable made of cast iron                                             |
| Kit Gas:     | natural gas conversion kit 30/50<br>m/bar (tested with natural gas G20) |