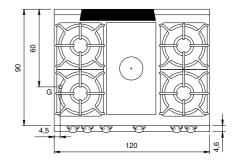

## **Technical draw**

G: Gas connection 1/2"

In order to constantly offer the best possible products we reserve the right to make changes on technical specifications without incurring any obligation for equipment previosly or subsequently sold.