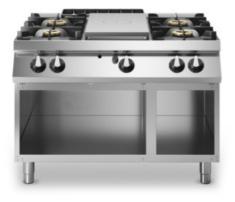

## **ROC 900**

Gas solid top, 4 burners pressed worktop, on open cabinet

Model: R90/120TPPGF/A

Cod: MP01054114011

In order to constantly offer the best possible products we reserve the right to make changes on technical specifications without incurring any obligation for equipment previosly or subsequently sold.

- Gas solid top, 4 burners pressed worktop, on open cabinet