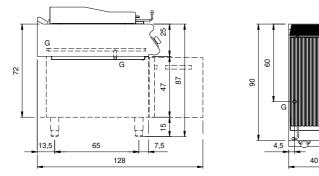

### **Technical draw**

G: Gas connection 1/2"

In order to constantly offer the best possible products we reserve the right to make changes on technical specifications without incurring any obligation for equipment previosly or subsequently sold.