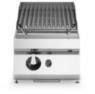

## **ROC 900**

Lava-stone grill, 1 cooking zone in stainless steel, top

Model: R90/40GRLI/T

Cod: MP01454114011

#### Features

| Grill:                       | In stainless steel                                                      |
|------------------------------|-------------------------------------------------------------------------|
| Working top:                 | Made of AISI 304 stainless steel with a thickness of 20/10 mm           |
| Knobs:                       | Made of aluminum with IPX5 water protection                             |
| Liquid collection container: | Removable and dishwasher safe                                           |
| Upright Splash guard:        | On three sides                                                          |
| Kit Gas:                     | natural gas conversion kit 30/50<br>m/bar (tested with natural gas G20) |