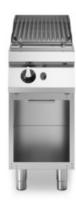

## **ROC 900**

Lava-stone grill,  ${\bf 1}$  cooking zone in stainless steel, on open cabinet

**Model:** R90/40GRLI/A **Cod:** MP01454114012

## **Features**

| Grill:                       | In stainless steel                                                   |
|------------------------------|----------------------------------------------------------------------|
| Working top:                 | Made of AISI 304 stainless steel with a thickness of 20/10 mm        |
| Knobs:                       | Made of aluminum with IPX5 water protection                          |
| Liquid collection container: | Removable and dishwasher safe                                        |
| Upright Splash guard:        | On three sides                                                       |
| Kit Gas:                     | natural gas conversion kit 30/50 m/bar (tested with natural gas G20) |