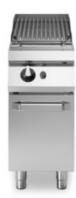

## **ROC 900**

Lava-stone grill, 1 cooking zone in stainless steel, on cabinet with door

**Model:** R90/40GRLI/P **Cod:** MP01454114013

## **Features**

| Grill:                       | In stainless steel                                                                     |
|------------------------------|----------------------------------------------------------------------------------------|
| Working top:                 | Made of AISI 304 stainless steel with a thickness of 20/10 mm                          |
| Knobs:                       | Made of aluminum with IPX5 water protection                                            |
| Handles:                     | The brushed aluminum handles allow for a secure and sturdy grip with a ergonomic lines |
| Liquid collection container: | Removable and dishwasher safe                                                          |
| Upright Splash guard:        | On three sides                                                                         |
| Kit Gas:                     | natural gas conversion kit 30/50 m/bar (tested with natural gas G20)                   |