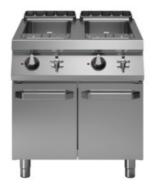

## **ROC 900**

Gas pasta cookers, 2 wells 40+40 liters

Model: R90/80CPG/2V40/P Cod: MP01214114002

# 🕅 modular

Gas pasta cookers, 2 wells 40+40 liters