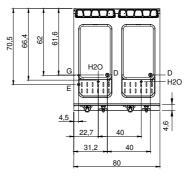

### **Technical draw**

G: Gas connection 1/2"

H2O: Water inflow 3/4"

E: Electric power

D: Drain for water

In order to constantly offer the best possible products we reserve the right to make changes on technical specifications without incurring any obligation for equipment previosly or subsequently sold.