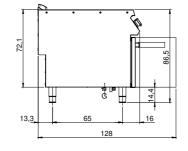

### **Technical data**

| Modularity:                | On cabinet with doors |
|----------------------------|-----------------------|
| Dimension (mm):            | 800x900x870           |
| Total eletric power (kW):  | 0,2                   |
| Total gas power (Kcal/h):  | 24076                 |
| Total gas power (kW):      | 28                    |
| Nr. Wells:                 | 2                     |
| Well litres 1:             | 40                    |
| Well litres 2:             | 40                    |
| Well dimensions 1 (mm):    | 306x508x316           |
| Well dimensions 2 (mm):    | 306x508x316           |
| Gas connection:            | 1/2"                  |
| Electric power (V):        | 220-240               |
| Ampere (A):                | 1                     |
| Phases:                    | 1                     |
| Cable section (mmq):       | 3G1                   |
| Frequency (Hz):            | 50                    |
| Cold water inflow:         | 3/4" + 3/4"           |
| Cold water pressure (bar): | Pressione Max 5 bar   |
| Drain size:                | 1" + 1"               |
| Net volume (m3):           | 0,626                 |
| Packing dimensions (mm):   | 880x1026x1109         |
| Gross weight (Kg):         | 119,1                 |
| Gross volume (m3):         | 1,001                 |
|                            |                       |

### **Technical draw**

G: Gas connection 1/2"

H2O: Water inflow 3/4"

E: Electric power

D: Drain for water

In order to constantly offer the best possible products we reserve the right to make changes on technical specifications without incurring any obligation for equipment previosly or subsequently sold.