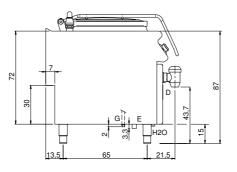

## **Technical draw**

G: Gas connection 1/2"

- A1: Hot water inflow
- E: Electric power
- A2: Cold water inflow

- H2O: Water inflow 3/4"
- D: Drain for water

In order to constantly offer the best possible products we reserve the right to make changes on technical specifications without incurring any obligation for equipment previosly or subsequently sold.