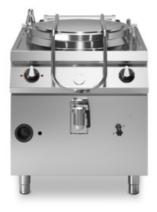

### ROC 900

Features

Gas boiling pan indirect-heated, 100 liters

Model: R90/80PGI/100

Cod: MP01534114005

# [라] modular

Gas boiling pan indirect-heated, 100 liters