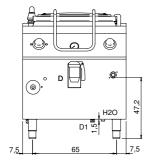

## **Technical draw**

G: Gas connection 1/2"

- A1: Hot water inflow
- E: Electric power
- A2: Cold water inflow

- H2O: Water inflow 3/4"
- D: Drain for water

In order to constantly offer the best possible products we reserve the right to make changes on technical specifications without incurring any obligation for equipment previosly or subsequently sold.