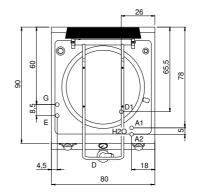

## **Technical draw**

G: Gas connection 1/2"

- A1: Hot water inflow
- E: Electric power
- A2: Cold water inflow

- H2O: Water inflow 3/4"
- D: Drain for water

In order to constantly offer the best possible products we reserve the right to make changes on technical specifications without incurring any obligation for equipment previosly or subsequently sold.