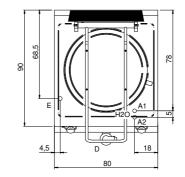

## **Technical draw**

### G: Gas connection 1/2"

- A1: Hot water inflow
- E: Electric power
- A2: Cold water inflow

- H2O: Water inflow 3/4"
- D: Drain for water

In order to constantly offer the best possible products we reserve the right to make changes on technical specifications without incurring any obligation for equipment previosly or subsequently sold.