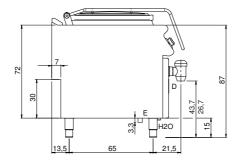

## **Technical draw**

### G: Gas connection 1/2"

- A1: Hot water inflow
- E: Electric power
- A2: Cold water inflow

- H2O: Water inflow 3/4"
- D: Drain for water

In order to constantly offer the best possible products we reserve the right to make changes on technical specifications without incurring any obligation for equipment previosly or subsequently sold.