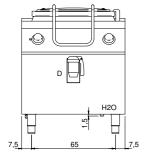

## **Technical draw**

### G: Gas connection 1/2"

- A1: Hot water inflow
- E: Electric power
- A2: Cold water inflow

- H2O: Water inflow 3/4"
- D: Drain for water

In order to constantly offer the best possible products we reserve the right to make changes on technical specifications without incurring any obligation for equipment previosly or subsequently sold.