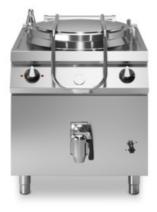

## ROC 900

Electric boiling pan indirect-heated, 150 liters

Model: R90/80PEI/150

Cod: MP01534124005

# [라] modular

Electric boiling pan indirect-heated, 150 liters