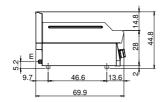

## **Technical data**

| Modularity:                         | Тор            |
|-------------------------------------|----------------|
| Dimension (mm):                     | 400x700x300 mm |
| Total eletric power (kW):           | 4,5            |
| Cooking zone dimensions 1 (LxD mm): | 396x520        |
| Electric power (V):                 | 380-415        |
| Ampere (A):                         | 7              |
| Phases:                             | 3N             |
| Cable section (mmq):                | 5G1,5          |
| Frequency (Hz):                     | 50-60          |
| Net volume (m3):                    | 0,084          |
| Packing dimensions (mm):            | 477x776x612 mm |
| Gross weight (Kg):                  | 42             |
| Gross volume (m3):                  | 0,227          |

## **Technical draw**

E: Electric power

In order to constantly offer the best possible products we reserve the right to make changes on technical specifications without incurring any obligation for equipment previously or subsequently sold.