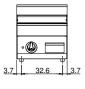

## **Technical data**

| Modularity:                         | Тор            |
|-------------------------------------|----------------|
| Dimension (mm):                     | 400x700x300 mm |
| Total eletric power (kW):           | 4,5            |
| Cooking zone dimensions 1 (LxD mm): | 396x520        |
| Electric power (V):                 | 380-415        |
| Ampere (A):                         | 7              |
| Phases:                             | 3N             |
| Cable section (mmq):                | 5G1,5          |
| Frequency (Hz):                     | 50-60          |
| Net volume (m3):                    | 0,084          |
| Packing dimensions (mm):            | 477x776x612 mm |
| Gross weight (Kg):                  | 42             |
| Gross volume (m3):                  | 0,227          |

## **Technical draw**

E: Electric power

In order to constantly offer the best possible products we reserve the right to make changes on technical specifications without incurring any obligation for equipment previously or subsequently sold.