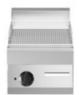

## **FUN 700**

Electric griddle, ribbed mild steel plate, top

**Model:** F70/40FTE/R/T **Cod:** MP01372123004

**Market:** Extra UE

## **Features**

| Working top:       | Realizzato in acciaio inox AISI 304 con spessore 10/10 mm                                                            |
|--------------------|----------------------------------------------------------------------------------------------------------------------|
| Material of plate: | Iron                                                                                                                 |
| Plate finish:      | Ribbed                                                                                                               |
| Knobs:             | Knobs are made from a sturdy heat-<br>resistant polymer blend and are<br>equipped with liquid anti-leakage<br>washer |
| Plate:             | In mild steel                                                                                                        |