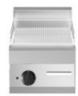

## **FUN 700**

Electric griddle, ribbed chromed plate, top

**Model:** F70/40FTE/CR/T **Cod:** MP01372123006

## **Features**

| Working top:       | Realizzato in acciaio inox AISI 304 con spessore 10/10 mm                                                            |
|--------------------|----------------------------------------------------------------------------------------------------------------------|
| Material of plate: | Chrome                                                                                                               |
| Plate finish:      | Ribbed                                                                                                               |
| Knobs:             | Knobs are made from a sturdy heat-<br>resistant polymer blend and are<br>equipped with liquid anti-leakage<br>washer |
| Plate:             | Chromed                                                                                                              |