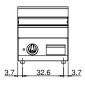

## **Technical data**

| Modularity:                         | Тор         |
|-------------------------------------|-------------|
| Dimension (mm):                     | 400x700x300 |
| Total eletric power (kW):           | 4,5         |
| Cooking zone dimensions 1 (LxD mm): | 396x520     |
| Electric power (V):                 | 380-415     |
| Ampere (A):                         | 7           |
| Phases:                             | 3N          |
| Cable section (mmq):                | 5G1,5       |
| Frequency (Hz):                     | 50-60       |
| Net volume (m3):                    | 0,084       |
| Packing dimensions (mm):            | 477x776x612 |
| Gross weight (Kg):                  | 47          |
| Gross volume (m3):                  | 0,227       |

## **Technical draw**

E: Electric power

In order to constantly offer the best possible products we reserve the right to make changes on technical specifications without incurring any obligation for equipment previously or subsequently sold.