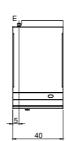

## **Technical data**

| Modularity:                         | Тор         |
|-------------------------------------|-------------|
| Dimension (mm):                     | 400x700x300 |
| Total eletric power (kW):           | 4,5         |
| Cooking zone dimensions 1 (LxD mm): | 396x520     |
| Electric power (V):                 | 380-415     |
| Ampere (A):                         | 7           |
| Phases:                             | 3N          |
| Cable section (mmq):                | 5G1,5       |
| Frequency (Hz):                     | 50-60       |
| Net volume (m3):                    | 0,084       |
| Packing dimensions (mm):            | 477x776x612 |
| Gross weight (Kg):                  | 47          |
| Gross volume (m3):                  | 0,227       |

## **Technical draw**

E: Electric power

In order to constantly offer the best possible products we reserve the right to make changes on technical specifications without incurring any obligation for equipment previously or subsequently sold.