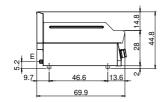

## **Technical data**

| Modularity:                         | Тор         |
|-------------------------------------|-------------|
| Dimension (mm):                     | 400x700x300 |
| Total eletric power (kW):           | 4,5         |
| Cooking zone dimensions 1 (LxD mm): | 396x520     |
| Electric power (V):                 | 380-415     |
| Ampere (A):                         | 7           |
| Phases:                             | 3N          |
| Cable section (mmq):                | 5G1,5       |
| Frequency (Hz):                     | 50-60       |
| Net volume (m3):                    | 0,084       |
| Packing dimensions (mm):            | 477x776x612 |
| Gross weight (Kg):                  | 47          |
| Gross volume (m3):                  | 0,227       |

## **Technical draw**

E: Electric power

In order to constantly offer the best possible products we reserve the right to make changes on technical specifications without incurring any obligation for equipment previously or subsequently sold.