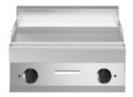

## **FUN 700**

Electric griddle, smooth mild steel plate, top

**Model:** F70/70FTE/L/T **Cod:** MP01372123008

**Market:** Extra UE

## **Features**

| Working top:       | Realizzato in acciaio inox AISI 304 con spessore 10/10 mm                                                            |
|--------------------|----------------------------------------------------------------------------------------------------------------------|
| Material of plate: | Iron                                                                                                                 |
| Plate finish:      | Smooth                                                                                                               |
| Knobs:             | Knobs are made from a sturdy heat-<br>resistant polymer blend and are<br>equipped with liquid anti-leakage<br>washer |
| Plate:             | In mild steel                                                                                                        |