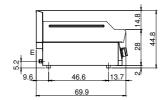

## **Technical data**

| Modularity:                         | Тор         |
|-------------------------------------|-------------|
| Dimension (mm):                     | 700x700x300 |
| Total eletric power (kW):           | 9           |
| Cooking zone dimensions 1 (LxD mm): | 696x520     |
| Electric power (V):                 | 380-415     |
| Ampere (A):                         | 14          |
| Phases:                             | 3N          |
| Cable section (mmq):                | 5G2,5       |
| Frequency (Hz):                     | 50-60       |
| Net volume (m3):                    | 0,147       |
| Packing dimensions (mm):            | 776x776x636 |
| Gross weight (Kg):                  | 68          |
| Gross volume (m3):                  | 0,383       |

## **Technical draw**

E: Electric power