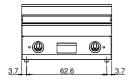

## **Technical data**

| Modularity:                         | Тор         |
|-------------------------------------|-------------|
| Dimension (mm):                     | 700x700x300 |
| Total eletric power (kW):           | 9           |
| Cooking zone dimensions 1 (LxD mm): | 696x520     |
| Electric power (V):                 | 380-415     |
| Ampere (A):                         | 14          |
| Phases:                             | 3N          |
| Cable section (mmq):                | 5G2,5       |
| Frequency (Hz):                     | 50-60       |
| Net volume (m3):                    | 0,147       |
| Packing dimensions (mm):            | 776x776x636 |
| Gross weight (Kg):                  | 68          |
| Gross volume (m3):                  | 0,383       |

## **Technical draw**

E: Electric power