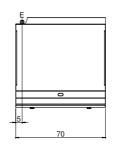

## **Technical data**

| Modularity:                         | Тор         |
|-------------------------------------|-------------|
| Dimension (mm):                     | 700x700x300 |
| Total eletric power (kW):           | 9           |
| Cooking zone dimensions 1 (LxD mm): | 696x520     |
| Electric power (V):                 | 380-415     |
| Ampere (A):                         | 14          |
| Phases:                             | 3N          |
| Cable section (mmq):                | 5G2,5       |
| Frequency (Hz):                     | 50-60       |
| Net volume (m3):                    | 0,147       |
| Packing dimensions (mm):            | 776x776x636 |
| Gross weight (Kg):                  | 68          |
| Gross volume (m3):                  | 0,383       |

## **Technical draw**

E: Electric power