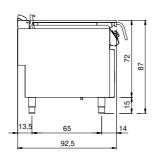

#### **Technical draw**

G: Gas connection 1/2" E: Electric power H2O: Water inflow 3/4"

In order to constantly offer the best possible products we reserve the right to make changes on technical specifications without incurring any obligation for equipment previously or subsequently sold.