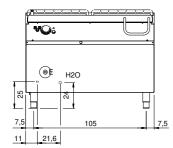

#### **Technical draw**

G: Gas connection 1/2" E: Electric power H2O: Water inflow 3/4"

In order to constantly offer the best possible products we reserve the right to make changes on technical specifications without incurring any obligation for equipment previously or subsequently sold.