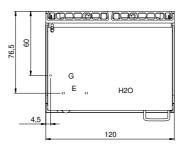

#### **Technical draw**

G: Gas connection 1/2" E: Electric power H2O: Water inflow 3/4"

In order to constantly offer the best possible products we reserve the right to make changes on technical specifications without incurring any obligation for equipment previously or subsequently sold.