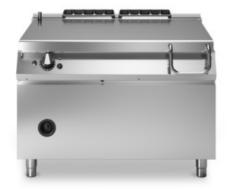

## **ROC 900**

Motorized tilting gas bratt pan, iron well, capacity 120 litres

**Model:** R90/120BRG/120F/M **Cod:** MP01614114006

**Market:** Extra UE

#### **Features**

| Made of AISI 304 stainless steel with thickness of 20/10 mm             |
|-------------------------------------------------------------------------|
|                                                                         |
| ron                                                                     |
| Smooth                                                                  |
| Motorizzata                                                             |
| Made of aluminum with IPX5 water protection                             |
| Vith solenoid valve                                                     |
| natural gas conversion kit 30/50<br>n/bar (tested with natural gas G20) |
| )                                                                       |