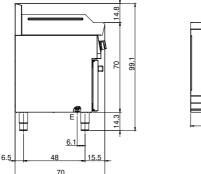

### **Technical data**

| Modularity:                         | On open cabinet |
|-------------------------------------|-----------------|
| Dimension (mm):                     | 700x700x850     |
| Total eletric power (kW):           | 9               |
| Cooking zone dimensions 1 (LxD mm): | 696x520         |
| Electric power (V):                 | 380-415         |
| Ampere (A):                         | 14              |
| Phases:                             | 3N              |
| Cable section (mmq):                | 5G2,5           |
| Frequency (Hz):                     | 50-60           |
| Net volume (m3):                    | 0,417           |
| Packing dimensions (mm):            | 776x776x1180    |
| Gross weight (Kg):                  | 97              |
| Gross volume (m3):                  | 0,711           |

#### **Technical draw**

E: Electric power

In order to constantly offer the best possible products we reserve the right to make changes on technical specifications without incurring any obligation for equipment previosly or subsequently sold.