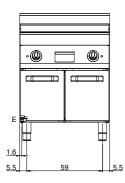

### **Technical data**

| Modularity:                         | On open cabinet |
|-------------------------------------|-----------------|
| Dimension (mm):                     | 700x700x850     |
| Total eletric power (kW):           | 9               |
| Cooking zone dimensions 1 (LxD mm): | 696x520         |
| Electric power (V):                 | 380-415         |
| Ampere (A):                         | 14              |
| Phases:                             | 3N              |
| Cable section (mmq):                | 5G2,5           |
| Frequency (Hz):                     | 50-60           |
| Net volume (m3):                    | 0,417           |
| Packing dimensions (mm):            | 776x776x1180    |
| Gross weight (Kg):                  | 97              |
| Gross volume (m3):                  | 0,711           |

#### **Technical draw**

E: Electric power

In order to constantly offer the best possible products we reserve the right to make changes on technical specifications without incurring any obligation for equipment previosly or subsequently sold.