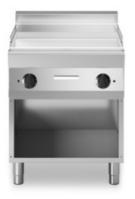

### **FUN 700**

Features

Electric griddle, smooth chromed plate, on open cabinet

Model: F70/70FTE/CL/A Cod: MP01372123011

# [라] modular

Electric griddle, smooth chromed plate, on open cabinet