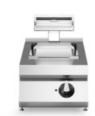

## **ROC 900**

Heated chip dump, top

**Model:** R90/40SPE/T **Cod:** MP01334124001

## **Features**

| Working top: | Made of AISI 304 stainless steel with a thickness of 20/10 mm |
|--------------|---------------------------------------------------------------|
| Knobs:       | Made of aluminum with IPX5 water protection                   |
| Heating:     | Infrared ceramic heating elements                             |