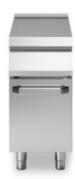

## **ROC 900**

Neutral element, on cabinet with door

**Model:** R90/40PLN/P **Cod:** MP01734144003

## **Technical data**

| Modularity:              | On cabinet with door |
|--------------------------|----------------------|
| Dimension (mm):          | 400x900x870          |
| Net volume (m3):         | 0,313                |
| Packing dimensions (mm): | 480x1026x1075        |
| Gross weight (Kg):       | 45,6                 |
| Gross volume (m3):       | 0,529                |

## **Features**

| Working top: | Made of AISI 304 stainless steel with a thickness of 20/10 mm                          |
|--------------|----------------------------------------------------------------------------------------|
| Handles:     | The brushed aluminum handles allow for a secure and sturdy grip with a ergonomic lines |