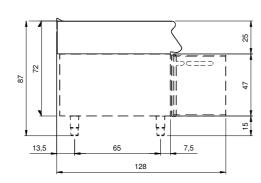

## **Technical data**

| Modularity:              | On cabinet with door |
|--------------------------|----------------------|
| Dimension (mm):          | 400x900x870          |
| Net volume (m3):         | 0,313                |
| Packing dimensions (mm): | 480x1026x1075        |
| Gross weight (Kg):       | 45,6                 |
| Gross volume (m3):       | 0,529                |

## **Technical draw**

In order to constantly offer the best possible products we reserve the right to make changes on technical specifications without incurring any obligation for equipment previously or subsequently sold.