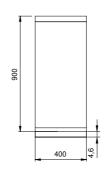

## **Technical data**

| Modularity:              | On cabinet with door |
|--------------------------|----------------------|
| Dimension (mm):          | 400x900x870          |
| Net volume (m3):         | 0,313                |
| Packing dimensions (mm): | 480x1026x1075        |
| Gross weight (Kg):       | 45,6                 |
| Gross volume (m3):       | 0,529                |

## **Technical draw**

In order to constantly offer the best possible products we reserve the right to make changes on technical specifications without incurring any obligation for equipment previously or subsequently sold.