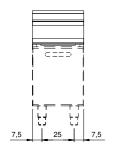

## **Technical data**

| Modularity:              | On cabinet with door |
|--------------------------|----------------------|
| Dimension (mm):          | 400x900x870          |
| Net volume (m3):         | 0,313                |
| Packing dimensions (mm): | 480x1026x1075        |
| Gross weight (Kg):       | 45,6                 |
| Gross volume (m3):       | 0,529                |

## **Technical draw**

In order to constantly offer the best possible products we reserve the right to make changes on technical specifications without incurring any obligation for equipment previously or subsequently sold.