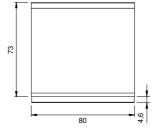

## **Technical draw**

In order to constantly offer the best possible products we reserve the right to make changes on technical specifications without incurring any obligation for equipment previosly or subsequently sold.

## **Technical data**

| Modularity:              | Тор          |
|--------------------------|--------------|
| Dimension (mm):          | 800x900x280  |
| Net volume (m3):         | 0,202        |
| Packing dimensions (mm): | 880x1026x509 |
| Gross weight (Kg):       | 43           |
| Gross volume (m3):       | 0,460        |