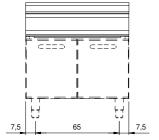

## **Technical draw**

In order to constantly offer the best possible products we reserve the right to make changes on technical specifications without incurring any obligation for equipment previosly or subsequently sold.

## **Technical data**

| Modularity:              | Тор          |
|--------------------------|--------------|
| Dimension (mm):          | 800x900x280  |
| Net volume (m3):         | 0,202        |
| Packing dimensions (mm): | 880x1026x509 |
| Gross weight (Kg):       | 43           |
| Gross volume (m3):       | 0,460        |