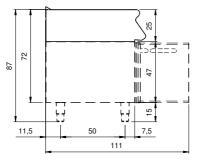

## **Technical draw**

In order to constantly offer the best possible products we reserve the right to make changes on technical specifications without incurring any obligation for equipment previosly or subsequently sold.

## **Technical data**

| Modularity:              | Тор          |
|--------------------------|--------------|
| Dimension (mm):          | 800x900x280  |
| Net volume (m3):         | 0,202        |
| Packing dimensions (mm): | 880x1026x509 |
| Gross weight (Kg):       | 43           |
| Gross volume (m3):       | 0,460        |