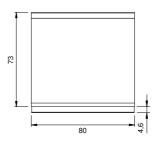

## **Technical draw**

In order to constantly offer the best possible products we reserve the right to make changes on technical specifications without incurring any obligation for equipment previously or subsequently sold.

## **Technical data**

| Modularity:              | On open cabinet |
|--------------------------|-----------------|
| Dimension (mm):          | 800x900x870     |
| Net volume (m3):         | 0,626           |
| Packing dimensions (mm): | 880x1026x1109   |
| Gross weight (Kg):       | 63              |
| Gross volume (m3):       | 1,001           |