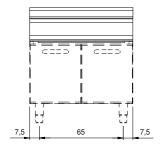

## **Technical draw**

In order to constantly offer the best possible products we reserve the right to make changes on technical specifications without incurring any obligation for equipment previously or subsequently sold.

## **Technical data**

| Modularity:              | On open cabinet |
|--------------------------|-----------------|
| Dimension (mm):          | 800x900x870     |
| Net volume (m3):         | 0,626           |
| Packing dimensions (mm): | 880x1026x1109   |
| Gross weight (Kg):       | 63              |
| Gross volume (m3):       | 1,001           |