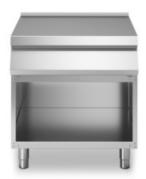

## **ROC 900**

Neutral element, on open cabinet

**Model:** R90/80PLN/A **Cod:** MP01734144005

## **Technical data**

| Modularity:              | On open cabinet |
|--------------------------|-----------------|
| Dimension (mm):          | 800x900x870     |
| Net volume (m3):         | 0,626           |
| Packing dimensions (mm): | 880x1026x1109   |
| Gross weight (Kg):       | 63              |
| Gross volume (m3):       | 1,001           |

## **Features**

| Working top: | Made of AISI 304 stainless steel with |
|--------------|---------------------------------------|
|              | a thickness of 20/10 mm               |

In order to constantly offer the best possible products we reserve the right to make changes on technical specifications without incurring any obligation for equipment previously or subsequently sold.