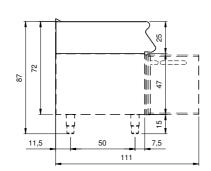

## **Technical draw**

In order to constantly offer the best possible products we reserve the right to make changes on technical specifications without incurring any obligation for equipment previously or subsequently sold.

## **Technical data**

| Modularity:              | On open cabinet |
|--------------------------|-----------------|
| Dimension (mm):          | 800x900x870     |
| Net volume (m3):         | 0,626           |
| Packing dimensions (mm): | 880x1026x1109   |
| Gross weight (Kg):       | 63              |
| Gross volume (m3):       | 1,001           |