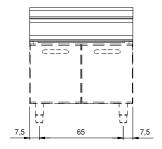

## **Technical data**

| Modularity:              | On cabinet with doors |
|--------------------------|-----------------------|
| Dimension (mm):          | 800x900x870           |
| Net volume (m3):         | 0,626                 |
| Packing dimensions (mm): | 880×1026×1109         |
| Gross weight (Kg):       | 69                    |
| Gross volume (m3):       | 1,001                 |

## **Technical draw**

In order to constantly offer the best possible products we reserve the right to make changes on technical specifications without incurring any obligation for equipment previously or subsequently sold.