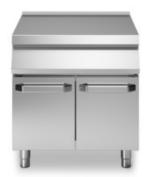

## **ROC 900**

Neutral element, on cabinet with doors

**Model:** R90/80PLN/P **Cod:** MP01734144006

## **Features**

| Working top: | Made of AISI 304 stainless steel with a thickness of 20/10 mm                          |
|--------------|----------------------------------------------------------------------------------------|
| Handles:     | The brushed aluminum handles allow for a secure and sturdy grip with a ergonomic lines |