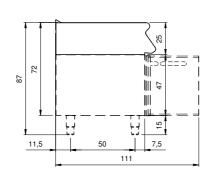

## **Technical data**

| Modularity:              | On cabinet with doors |
|--------------------------|-----------------------|
| Dimension (mm):          | 800x900x870           |
| Net volume (m3):         | 0,626                 |
| Packing dimensions (mm): | 880×1026×1109         |
| Gross weight (Kg):       | 69                    |
| Gross volume (m3):       | 1,001                 |

## **Technical draw**

In order to constantly offer the best possible products we reserve the right to make changes on technical specifications without incurring any obligation for equipment previously or subsequently sold.