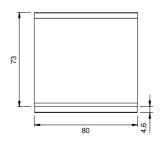

## **Technical data**

| Modularity:              | On cabinet with doors |
|--------------------------|-----------------------|
| Dimension (mm):          | 800x900x870           |
| Net volume (m3):         | 0,626                 |
| Packing dimensions (mm): | 880×1026×1109         |
| Gross weight (Kg):       | 69                    |
| Gross volume (m3):       | 1,001                 |

## **Technical draw**

In order to constantly offer the best possible products we reserve the right to make changes on technical specifications without incurring any obligation for equipment previously or subsequently sold.