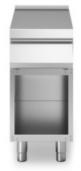

## ROC 900

Neutral element with drawer, on open cabinet

Model: R90/40PLC/A

Cod: MP01734144051

# 🕅 modular

Neutral element with drawer, on open cabinet