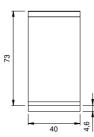

#### **Technical data**

| Modularity:              | On open cabinet |
|--------------------------|-----------------|
| Dimension (mm):          | 400x900x870     |
| Net volume (m3):         | 0,313           |
| Packing dimensions (mm): | 480x1026x1075   |
| Gross weight (Kg):       | 48,6            |
| Gross volume (m3):       | 0,529           |

## **Technical draw**

In order to constantly offer the best possible products we reserve the right to make changes on technical specifications without incurring any obligation for equipment previosly or subsequently sold.