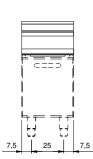

#### **Technical data**

| Modularity:              | On open cabinet |
|--------------------------|-----------------|
| Dimension (mm):          | 400x900x870     |
| Net volume (m3):         | 0,313           |
| Packing dimensions (mm): | 480x1026x1075   |
| Gross weight (Kg):       | 48,6            |
| Gross volume (m3):       | 0,529           |

## **Technical draw**

In order to constantly offer the best possible products we reserve the right to make changes on technical specifications without incurring any obligation for equipment previosly or subsequently sold.