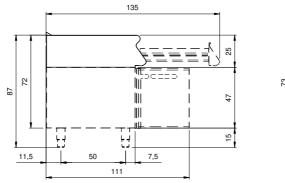

#### **Technical data**

| Modularity:              | On open cabinet |
|--------------------------|-----------------|
| Dimension (mm):          | 400x900x870     |
| Net volume (m3):         | 0,313           |
| Packing dimensions (mm): | 480x1026x1075   |
| Gross weight (Kg):       | 48,6            |
| Gross volume (m3):       | 0,529           |

## **Technical draw**

In order to constantly offer the best possible products we reserve the right to make changes on technical specifications without incurring any obligation for equipment previosly or subsequently sold.