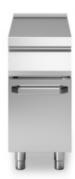

## **ROC 900**

Neutral element with drawer, on cabinet with door

**Model:** R90/40PLC/P **Cod:** MP01734144052

## **Technical data**

| Modularity:              | On cabinet with door |
|--------------------------|----------------------|
| Dimension (mm):          | 400x900x870          |
| Net volume (m3):         | 0,313                |
| Packing dimensions (mm): | 480x1026x1075        |
| Gross weight (Kg):       | 51,6                 |
| Gross volume (m3):       | 0,529                |

## **Features**

| Working top:    | Made of AISI 304 stainless steel with a thickness of 20/10 mm                          |
|-----------------|----------------------------------------------------------------------------------------|
| Handles:        | The brushed aluminum handles allow for a secure and sturdy grip with a ergonomic lines |
| Guide cassetti: | Full extension                                                                         |