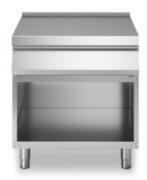

## **ROC 900**

Neutral element with drawer, on open cabinet

**Model:** R90/80PLC/A **Cod:** MP01734144054

## **Technical data**

| Modularity:              | On open cabinet |
|--------------------------|-----------------|
| Dimension (mm):          | 800x900x870     |
| Net volume (m3):         | 0,626           |
| Packing dimensions (mm): | 880x1026x1109   |
| Gross weight (Kg):       | 68,5            |
| Gross volume (m3):       | 1,001           |

## **Features**

| Working top:    | Made of AISI 304 stainless steel with a thickness of 20/10 mm |
|-----------------|---------------------------------------------------------------|
| Guide cassetti: | Full extension                                                |