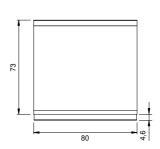

## **Technical data**

| Modularity:              | On cabinet with doors |
|--------------------------|-----------------------|
| Dimension (mm):          | 800x900x870           |
| Net volume (m3):         | 0,626                 |
| Packing dimensions (mm): | 880×1026×1109         |
| Gross weight (Kg):       | 74,5                  |
| Gross volume (m3):       | 1,001                 |

## **Technical draw**

In order to constantly offer the best possible products we reserve the right to make changes on technical specifications without incurring any obligation for equipment previously or subsequently sold.