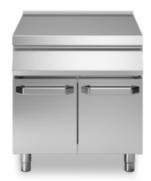

## **ROC 900**

Neutral element with drawer, on cabinet with doors

**Model:** R90/80PLC/P **Cod:** MP01734144055

Neutral element with drawer, on cabinet with doors