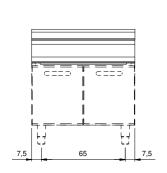

## **Technical data**

| Modularity:              | On cabinet with doors |
|--------------------------|-----------------------|
| Dimension (mm):          | 800x900x870           |
| Net volume (m3):         | 0,626                 |
| Packing dimensions (mm): | 880×1026×1109         |
| Gross weight (Kg):       | 74,5                  |
| Gross volume (m3):       | 1,001                 |

## **Technical draw**

In order to constantly offer the best possible products we reserve the right to make changes on technical specifications without incurring any obligation for equipment previously or subsequently sold.