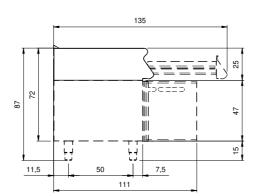

## **Technical data**

| Modularity:              | On cabinet with doors |
|--------------------------|-----------------------|
| Dimension (mm):          | 800x900x870           |
| Net volume (m3):         | 0,626                 |
| Packing dimensions (mm): | 880×1026×1109         |
| Gross weight (Kg):       | 74,5                  |
| Gross volume (m3):       | 1,001                 |

## **Technical draw**

In order to constantly offer the best possible products we reserve the right to make changes on technical specifications without incurring any obligation for equipment previously or subsequently sold.