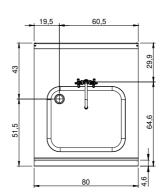

## **Technical data**

| Modularity:              | On cabinet with doors |
|--------------------------|-----------------------|
| Dimension (mm):          | 800x900x870           |
| Nr. Wells:               | 1                     |
| Well litres 1:           | 75                    |
| Well dimensions 1 (mm):  | 600x500x250           |
| Hot water inflow:        | 1/2"                  |
| Cold water inflow:       | 1/2"                  |
| Drain size:              | 1" 1/2                |
| Net volume (m3):         | 0,626                 |
| Packing dimensions (mm): | 880x1026x1109         |
| Gross weight (Kg):       | 45,1                  |
| Gross volume (m3):       | 1,001                 |

## **Technical draw**

In order to constantly offer the best possible products we reserve the right to make changes on technical specifications without incurring any obligation for equipment previously or subsequently sold.