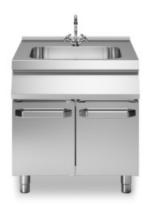

## **ROC 900**

Neutral unit with sink, on cabinet with door

**Model:** R90/80LA/P **Cod:** MP01694144002

## **Features**

| Working top: | Made of AISI 304 stainless steel with a thickness of 20/10 mm                          |
|--------------|----------------------------------------------------------------------------------------|
| Handles:     | The brushed aluminum handles allow for a secure and sturdy grip with a ergonomic lines |