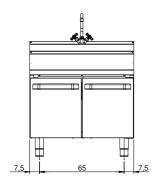

## **Technical data**

| Modularity:              | On cabinet with doors |
|--------------------------|-----------------------|
| Dimension (mm):          | 800x900x870           |
| Nr. Wells:               | 1                     |
| Well litres 1:           | 75                    |
| Well dimensions 1 (mm):  | 600x500x250           |
| Hot water inflow:        | 1/2"                  |
| Cold water inflow:       | 1/2"                  |
| Drain size:              | 1" 1/2                |
| Net volume (m3):         | 0,626                 |
| Packing dimensions (mm): | 880x1026x1109         |
| Gross weight (Kg):       | 45,1                  |
| Gross volume (m3):       | 1,001                 |

## **Technical draw**

In order to constantly offer the best possible products we reserve the right to make changes on technical specifications without incurring any obligation for equipment previously or subsequently sold.