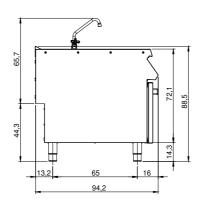

## **Technical data**

| Modularity:              | On cabinet with doors |
|--------------------------|-----------------------|
| Dimension (mm):          | 800x900x870           |
| Nr. Wells:               | 1                     |
| Well litres 1:           | 75                    |
| Well dimensions 1 (mm):  | 600x500x250           |
| Hot water inflow:        | 1/2"                  |
| Cold water inflow:       | 1/2"                  |
| Drain size:              | 1" 1/2                |
| Net volume (m3):         | 0,626                 |
| Packing dimensions (mm): | 880x1026x1109         |
| Gross weight (Kg):       | 45,1                  |
| Gross volume (m3):       | 1,001                 |

## **Technical draw**

In order to constantly offer the best possible products we reserve the right to make changes on technical specifications without incurring any obligation for equipment previously or subsequently sold.