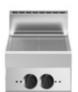

## **FUN 700**

Induction plate, 2 cooking zones, top

**Model:** F70/40IND/T **Cod:** MP01132123000