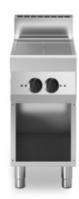

## **FUN 700**

Induction plate, 2 cooking zones, on open cabinet

**Model:** F70/40IND/A **Cod:** MP01132123001

## **Technical data**

| Modularity:               | On open cabinet |
|---------------------------|-----------------|
| Dimension (mm):           | 400x700x850     |
| Total eletric power (kW): | 7               |
| Electric power (V):       | 380-415         |
| Ampere (A):               | 11              |
| Phases:                   | 3N              |
| Cable section (mmq):      | 5G2,5           |
| Frequency (Hz):           | 50-60           |
| Net volume (m3):          | 0,238           |
| Packing dimensions (mm):  | 477x776x1147    |
| Gross weight (Kg):        | 55              |
| Gross volume (m3):        | 0,425           |