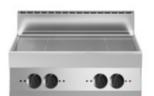

## **FUN 700**

Induction plate, 4 cooking zones, top

**Model:** F70/80IND/T **Cod:** MP01132123002

## **Features**

| Working top: | Realizzato in acciaio inox AISI 304 con spessore 10/10 mm                                                            |
|--------------|----------------------------------------------------------------------------------------------------------------------|
| Knobs:       | Knobs are made from a sturdy heat-<br>resistant polymer blend and are<br>equipped with liquid anti-leakage<br>washer |