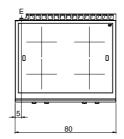

## **Technical draw**

E: Electric power

In order to constantly offer the best possible products we reserve the right to make changes on technical specifications without incurring any obligation for equipment previously or subsequently sold.

## **Technical data**

| Modularity:               | Тор         |
|---------------------------|-------------|
| Dimension (mm):           | 800x700x300 |
| Total eletric power (kW): | 14          |
| Electric power (V):       | 380-415     |
| Ampere (A):               | 21,5        |
| Phases:                   | 3N          |
| Cable section (mmq):      | 5G4         |
| Frequency (Hz):           | 50-60       |
| Net volume (m3):          | 0,17        |
| Packing dimensions (mm):  | 880x856x509 |
| Gross weight (Kg):        | 40,5        |
| Gross volume (m3):        | 0,383       |