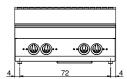

## **Technical data**

| Modularity:               | Тор         |
|---------------------------|-------------|
| Dimension (mm):           | 800x700x300 |
| Total eletric power (kW): | 14          |
| Electric power (V):       | 380-415     |
| Ampere (A):               | 21,5        |
| Phases:                   | 3N          |
| Cable section (mmq):      | 5G4         |
| Frequency (Hz):           | 50-60       |
| Net volume (m3):          | 0,17        |
| Packing dimensions (mm):  | 880x856x509 |
| Gross weight (Kg):        | 40,5        |
| Gross volume (m3):        | 0,383       |

## **Technical draw**

E: Electric power

In order to constantly offer the best possible products we reserve the right to make changes on technical specifications without incurring any obligation for equipment previously or subsequently sold.