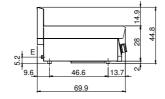

## **Technical draw**

E: Electric power

In order to constantly offer the best possible products we reserve the right to make changes on technical specifications without incurring any obligation for equipment previously or subsequently sold.

## **Technical data**

| Modularity:               | Тор         |
|---------------------------|-------------|
| Dimension (mm):           | 800x700x300 |
| Total eletric power (kW): | 14          |
| Electric power (V):       | 380-415     |
| Ampere (A):               | 21,5        |
| Phases:                   | 3N          |
| Cable section (mmq):      | 5G4         |
| Frequency (Hz):           | 50-60       |
| Net volume (m3):          | 0,17        |
| Packing dimensions (mm):  | 880x856x509 |
| Gross weight (Kg):        | 40,5        |
| Gross volume (m3):        | 0,383       |