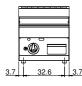

## **Technical data**

| Madulavitus                         | Tan         |
|-------------------------------------|-------------|
| Modularity:                         | Тор         |
| Dimension (mm):                     | 400x700x300 |
| Total gas power (Kcal/h):           | 4902        |
| Total gas power (kW):               | 5,7         |
| Cooking zone dimensions 1 (LxD mm): | 396x520     |
| Gas connection:                     | 1/2"        |
| Net volume (m3):                    | 0,084       |
| Packing dimensions (mm):            | 477x776x612 |
| Gross weight (Kg):                  | 44          |
| Gross volume (m3):                  | 0,227       |