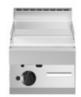

## **FUN 700**

Gas griddle, smooth chromed plate, top

**Model:** F70/40FTG/CL/T **Cod:** MP01372113004

## **Technical data**

| Modularity:                         | Тор         |
|-------------------------------------|-------------|
| Dimension (mm):                     | 400x700x300 |
| Total gas power (Kcal/h):           | 4902        |
| Total gas power (kW):               | 5,7         |
| Cooking zone dimensions 1 (LxD mm): | 396x520     |
| Gas connection:                     | 1/2"        |
| Net volume (m3):                    | 0,084       |
| Packing dimensions (mm):            | 477x776x612 |
| Gross weight (Kg):                  | 48          |
| Gross volume (m3):                  | 0,227       |

## **Features**

| Working top:       | Realizzato in acciaio inox AISI 304 con spessore 10/10 mm                                                            |
|--------------------|----------------------------------------------------------------------------------------------------------------------|
| Material of plate: | Chrome                                                                                                               |
| Plate finish:      | Smooth                                                                                                               |
| Knobs:             | Knobs are made from a sturdy heat-<br>resistant polymer blend and are<br>equipped with liquid anti-leakage<br>washer |
| Plate:             | Chromed                                                                                                              |
| Kit Gas:           | natural gas conversion kit 30/50 m/bar (tested with natural gas G20)                                                 |